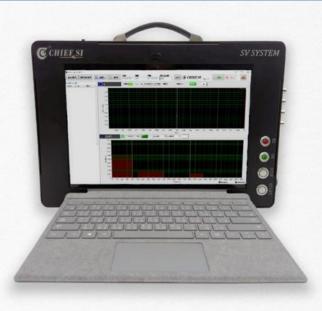

## © CHIEF, SI SV System NVH for motor, gearbox and bearing

## 系統特色

- ✓ 一套軟體包含兩種模式:顧問模式 & 使用者模式
  - I. 顧問模式適合專業背景的你,可調整所有參數,應變各種類型的測試。
  - II. 使用者模式適合新手上路的你,即使缺少經驗、不了解複雜的頻譜分 析法也能輕鬆上手。
- ✓ 可以自由編輯測試流程,調整至與受測產品最合拍的形式。
- ✓ 測試數據完整存入資料庫,可以輸出報表,方便追蹤數據變化趨勢、進行 產品良率分析。
- ✓ 適用於產線快速檢測,例如:馬達異音與振動、齒輪箱異音、軸承異音等 各式檢測。
- ✓ 為了有特殊量測需求的你,我們也提供 SV System 客製化模組服務,歡迎 來電洽詢。
- ✓ 全新設計手提箱外型,方便攜帶;調節式支架,配合視線;鍵盤保護蓋, 輕鬆打字。

軟體畫面

調節式支撐架

| 在 品 規 俗 |                                     |
|---------|-------------------------------------|
| 型號      | SV-USB                              |
| 輸入電源    | 100~240Vac 1A                       |
| 通道數     | 4                                   |
| 輸入訊號    | IEPE Accelerometer, IEPE Microphone |
| 按鈕      | Start / Stop                        |
| 燈號      | OK / NG                             |
| 分析功能    | Time domain Waveform                |
|         | FFT                                 |
|         | Power Spectrum                      |
|         | 馬達分析                                |
|         | 軸承分析                                |
|         | 齒輪分析                                |
| 資料處理    | Filter                              |
|         | Integral                            |
|         | RMS, Mean, Peak                     |
|         | Frequency Band power                |
|         | Peak frequency                      |
| QC 準則設定 | Waveform threshold                  |
|         | Frequency band power                |
|         | Peak frequency                      |
|         | Motor ISO threshold                 |
|         | 軸承 Character value                  |
|         | 齒輪 Character value                  |
| 支援語言    | 英文, 繁體中文                            |