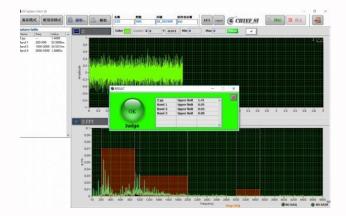

軟體畫面

調節式支撐架

| 在 品 規 俗 |                                     |
|---------|-------------------------------------|
| 型號      | SV-USB                              |
| 輸入電源    | 100~240Vac 1A                       |
| 通道數     | 4                                   |
| 輸入訊號    | IEPE Accelerometer, IEPE Microphone |
| 按鈕      | Start / Stop                        |
| 燈號      | OK / NG                             |
| 分析功能    | Time domain Waveform                |
|         | FFT                                 |
|         | Power Spectrum                      |
|         | 馬達分析                                |
|         | 軸承分析                                |
|         | 齒輪分析                                |
| 資料處理    | Filter                              |
|         | Integral                            |
|         | RMS, Mean, Peak                     |
|         | Frequency Band power                |
|         | Peak frequency                      |
| QC 準則設定 | Waveform threshold                  |
|         | Frequency band power                |
|         | Peak frequency                      |
|         | Motor ISO threshold                 |
|         | 軸承 Character value                  |
|         | 齒輪 Character value                  |
| 支援語言    | 英文, 繁體中文                            |